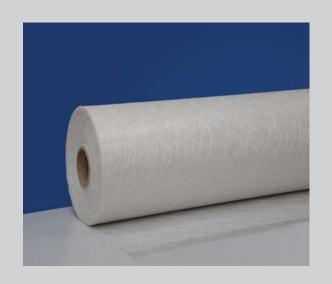

# Powder Chopped Stand Mats

For Automotive Headliners

P10 Powder Chopped Strand Mat is made of randomly distributed chopped E6 glass strands held together by an powder binder.

P10 is designed for use in automotive headliners and can also be used in other applications.

## Packaging

Each Powder Chopped Strand Mat is wound onto a paper tube which has an inside diameter of 90mm. The roll outside diameter is approximately 265mm. Each roll is wrapped up in plastic film and then packed in a cardboard box. The rolls are stacked horizontally or vertically onto pallets. All pallets are stretch wrapped and strapped to maintain stability during transport.